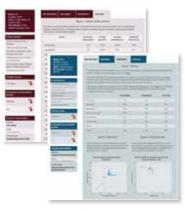

#### Intuitive comprehensive platform with product research, filter and selection tools

 View all current products

• Use filters to drill down and select

Each report contains:

- Important information
  and documents
- Full description
- Scores and risk assessment
- Comparison charts
- Tables of outcomes

#### Individual selection records for each client fact find

After using the platform to filter and select products, a full customised report can be generated and saved on the user's account as a permanent record. This audit trail helps advisers best serve their clients and evidence past selections made.